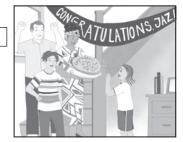

30 Look at the pictures. Put them in the order they happen in the story (1-6).

а

d

b

е

С

f

| 3b | Imagine you are Jaz. Write a caption for each picture. |
|----|--------------------------------------------------------|
|    | 1                                                      |

I ......

3

4 .....

5 .....

6 .....

4a Label the picture with the words in the box.

shot goal striker goalkeeper save

4b Write A (Actions) P (People) or W (Things you Wear) in the boxes after these words.