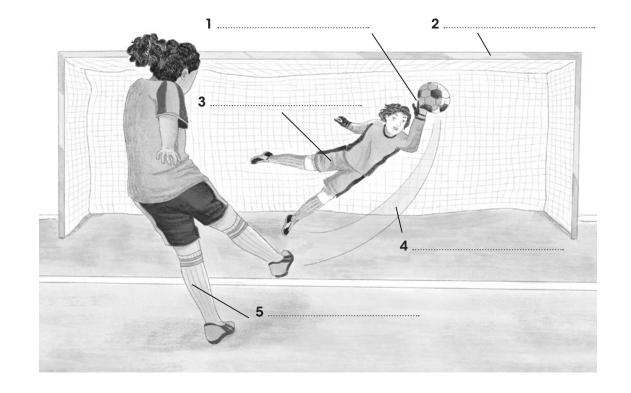

I ......

3

4 .....

5 .....

6 .....

4a Label the picture with the words in the box.

shot goal striker goalkeeper save

4b Write A (Actions) P (People) or W (Things you Wear) in the boxes after these words.

captain defender dribble coach kick forward gloves pass medals midfielder penalty referee shin guards socks score shorts

whistle

shirt

5 List the five things that Rhiannon tells the team to bring to training. Can you add one more thing?