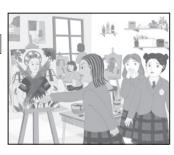

30 Look at the pictures. Put them in the order they happen in the story (1-6).

а

d

b

е

С

f

| 3b | Imagine you are Jaz. Write a caption for each picture. |
|----|--------------------------------------------------------|
|    | 1                                                      |

I ......

3

4 .....

5 .....

6 .....

4a Label the picture with the words in the box.

shot goal striker goalkeeper save

4b Write A (Actions) P (People) or W (Things you Wear) in the boxes after these words.