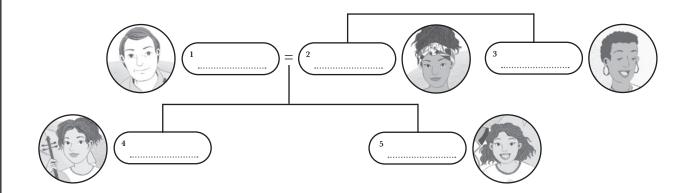

**b** 30,911

- **c** 75,784
- 20 Look at the pictures. Complete the family tree.

Mãe Dad Jordan Tia Bella Jaz

2b Look at the photos. Circle the correct names.

1 Allie OR Charligh

2 Naomie OR Layla

3 Steph OR Talia