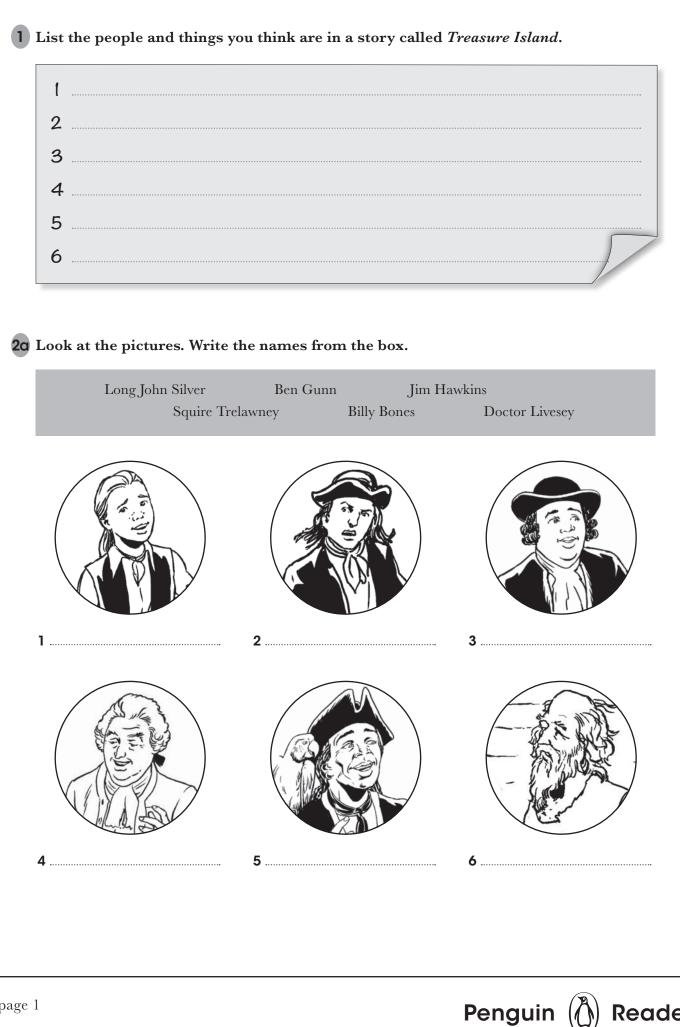

Readers

Penguin (A) Readers

| 2b Ans | wer the questions with the names from 2a.                    |  |
|--------|--------------------------------------------------------------|--|
| Who    |                                                              |  |
| 1      | buys a ship to go to Treasure Island?                        |  |
| 2      | dies and leaves a sea chest of money?                        |  |
| 3      | helps people when they are injured?                          |  |
| 4      | likes treasure and kills lots of people?                     |  |
| 5      | lives in an inn and likes adventures?                        |  |
| 6      | sails to the island with Captain Flint, before Captain Flint |  |
|        | leaves him there.                                            |  |